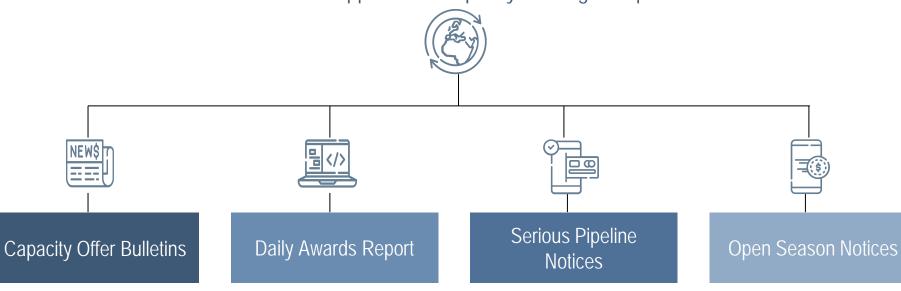

# Capacity Market Data Hub

A Must for Shippers and Capacity Trading Companies

- Select which pipelines you want to monitor
- We send you emails with offer details as they are posted

- Start every morning finding out what deals were done
- Includes prices, counterparties, locational data and more
- We cull the noise and immediately send you just the serious notices
- Serious = A notice that will or may affect your operations

- Don't miss an opportunity to get
- in on capacity expansions
- Get all the data you need to assess each opportunity