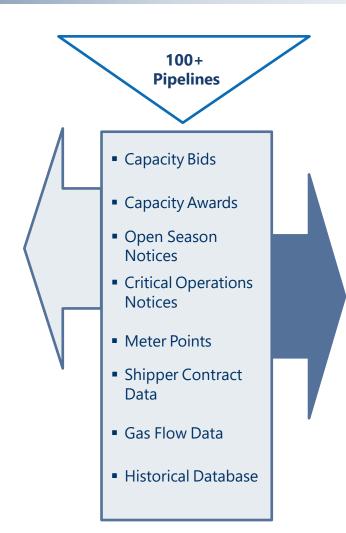

# The Capacity Market • 61,000+ Trades/Year • 59.4 BCFd Capacity Traded • 500+ Companies Trading

Are You a Player?

We have all the current and historic capacity release trades on over 100 interstate pipelines – plus every meter point and shipper identity on these pipelines!

## EDI IP Intellectual Property

- 100+ Pipelines
- 8760 hr/yr Connectivity
- NAESB Protocols
- Testing Procedures
- Reporting
- Exceptions Mgmt.